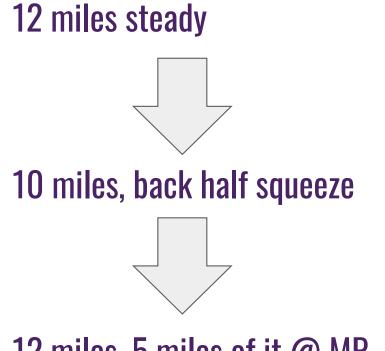

#### **Weekly Long Run**

- **1. Plenty of recovery before and after**
- 2. Progress the level of difficulty
- 3. Without a race, specificity built in

#### **Long Run Progression**

12 miles, 5 miles of it @ MP

| 12 mile long             | 8 x NHI Hill   |         |         | 8 x k @ T     |
|--------------------------|----------------|---------|---------|---------------|
| 12 mile long             | A and R        | A and R | 3k TT   |               |
| 8 x NHI Hill             |                | A and R | Premeet | Horlick       |
| 10 mile prog.            | 8, 3 x mile, 8 | A and R | Premeet | SPASH         |
| 12 mile long             |                |         |         |               |
| 12 mile long, 8k<br>@ MP | 15 x 1/1       | A and R | Premeet | Midwest       |
| 12 mile long             | 5 x mile       | A and R | Premeet | Middleton     |
| 11 mile prog.            | 300s           |         |         | Hills/T/Hills |
| 12 mile long             | Fartlek        | A and R | Premeet | Conference    |
| 10 mile long             |                | A and R | Premeet | Sectionals    |
| 9 mile long              |                | A and R | Premeet | State         |