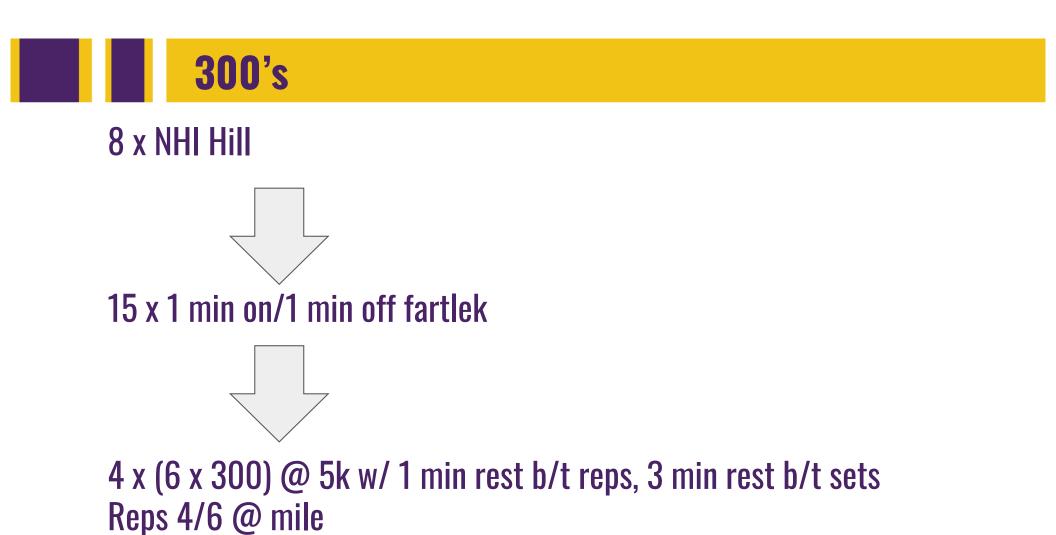

## 300's - Weeks 1-3

|              | 8 x NHI Hill |         |         | 8 x 1000 @ T<br>w/ 90 sec rest |
|--------------|--------------|---------|---------|--------------------------------|
|              | A and R      | A and R | 3k TT   |                                |
| 8 x NHI Hill |              | A and R | Premeet | Horlick                        |

| 300's - Weeks 4-6 |                                                                          |         |         |         |  |  |
|-------------------|--------------------------------------------------------------------------|---------|---------|---------|--|--|
|                   | 800 @ 5k w/ 2<br>min rest, 3 x<br>mile @ T w/ 1<br>min rest, 800 @<br>5k | A and R | Premeet | SPASH   |  |  |
|                   |                                                                          |         |         |         |  |  |
|                   | 15 x 1 min on/1<br>min off fartlek                                       | A and R | Premeet | Midwest |  |  |

|                                                                                               | A and R | Premeet | Middleton  |
|-----------------------------------------------------------------------------------------------|---------|---------|------------|
|                                                                                               |         |         |            |
| 4 x (6 x 300) @<br>5k w/ 1 min rest<br>b/t reps, 3 min<br>rest b/t sets<br>Reps 4/6 @<br>mile |         |         |            |
|                                                                                               | A and R | Premeet | Conference |
|                                                                                               |         |         |            |

|                                                                                               | A and R | Premeet | Middleton                                  |
|-----------------------------------------------------------------------------------------------|---------|---------|--------------------------------------------|
|                                                                                               |         |         |                                            |
| 4 x (6 x 300) @<br>5k w/ 1 min rest<br>b/t reps, 3 min<br>rest b/t sets<br>Reps 4/6 @<br>mile |         |         | 4 x NHI Hill<br>10 min @ T<br>4 x NHI Hill |
|                                                                                               | A and R | Premeet | Conference                                 |

| 5 x mile @ T,<br>reps 3/5 @ 5k<br>90 sec rest after<br>T, 3 min after<br>5k                   | A and R | Premeet | Middleton                                  |
|-----------------------------------------------------------------------------------------------|---------|---------|--------------------------------------------|
| 4 x (6 x 300) @<br>5k w/ 1 min rest<br>b/t reps, 3 min<br>rest b/t sets<br>Reps 4/6 @<br>mile |         |         | 4 x NHI Hill<br>10 min @ T<br>4 x NHI Hill |
|                                                                                               | A and R | Premeet | Conference                                 |